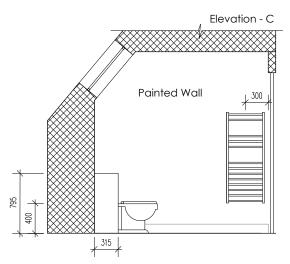

## Washroom Specification:

Nottingham White Semi Inset Combination Unit with Park Royal Back to Wall Toilet:

Vanity cabinet 795mm h x 700mm w x 315mm d Basin 560mm w x450mm d W.C. cabinet 795mm h x 500mm w x 315mm d W.C. 420mm h x 360mm w x 520mm d Concealed cistern 320mm h x 335mm w x 139mm d

## Finishes Specification:

- Wall Tile: Underground White 200 x 100mm Grout: White Mildew Resistant Grout
- Floor Tile: Hellas Marble Floor Tile Grout: White Mildew Resistant Grout

Walls Paint: Inchyra Blue No.289

Ceiling Paint: White No.2005

Skirting and architraves: White No.2005

All trims to be brushed finish S/S (incl. all junctions)

Bathroom Flat 9

| rescent Parade, Hillingdon |                                | DRAWING TITLE:<br>Flat 9 Bathroom Details |        |
|----------------------------|--------------------------------|-------------------------------------------|--------|
|                            | SCALE:<br>1:50 @ A3            | DRAWING NO:                               | REV NC |
| operties Ltd.              | DRAWN BY / DATE:<br>GM 10/2017 | 17.1139/024                               |        |