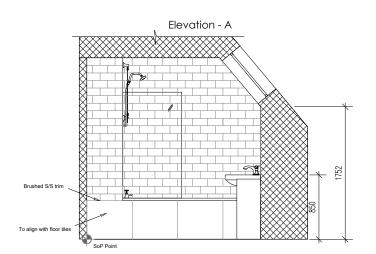

## Finishes Specification:

- Wall Tile: Underground White 200 x 100mm Grout: White Mildew Resistant Grout
- Floor Tile: Hellas Marble Floor Tile Grout: White Mildew Resistant Grout

Walls Paint: Inchyra Blue No.289

Ceiling Paint: White No.2005

Skirting and architraves: White No.2005

All trims to be brushed finish S/S (incl. all junctions)

Bathroom Flat 9

| rescent Parade, Hillingdon |                                | DRAWING TITLE:<br>Flat 9 Bathroom Details |        |
|----------------------------|--------------------------------|-------------------------------------------|--------|
|                            | SCALE:<br>1:50 @ A3            | DRAWING NO:                               | REV NC |
| operties Ltd.              | DRAWN BY / DATE:<br>GM 10/2017 | 17.1139/024                               |        |