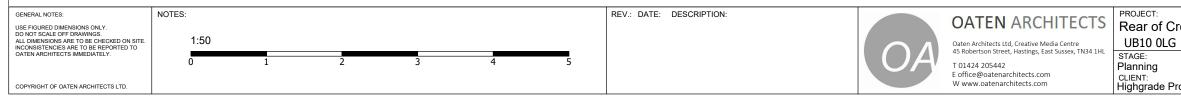

## Washroom Specification:

Nottingham White Semi Inset Combination Unit with Park Royal Back to Wall Toilet:

Vanity cabinet 795mm h x 700mm w x 315mm d Basin 560mm w x450mm d W.C. cabinet 795mm h x 500mm w x 315mm d W.C. 420mm h x 360mm w x 520mm d Concealed cistern 320mm h x 335mm w x 139mm d

Vanity Unit Handles - Traditional chrome handles

Basin Taps - Bristan Cobalt Chrome

Basin Waste Plug - Bristan Round Fliptop Basin Waste Slotted (C W BASIN12 C)

Bath Waste/Overflow - Bristan Clicker Bath Waste (W BTH17 C)

Bath - Aurora 1700 x 700 2TH Steel Enamel Bath

Bath Screen - Newark Hinged Square Bath Screen

Bath Taps - Bristan Cobalt Recessed Dual Control Shower Pack

Bathroom Mirror - Watertec Rectangular Bathroom Mirror ( 700 x 500mm )

## Finishes Specification:

- Wall Tile: Underground White 200 x 100mm Grout: White Mildew Resistant Grout
- Floor Tile: Hellas Marble Floor Tile Grout: White Mildew Resistant Grout

Walls Paint: Inchyra Blue No.289

Ceiling Paint: White No.2005

Skirting and architraves: White No.2005

All trims to be brushed finish S/S (incl. all junctions)

Bathroom Flat 9

| rescent Parade, Hillingdon |                                | DRAWING TITLE:<br>Flat 9 Bathroom Details |        |
|----------------------------|--------------------------------|-------------------------------------------|--------|
|                            | SCALE:<br>1:50 @ A3            | DRAWING NO:                               | REV NC |
| operties Ltd.              | DRAWN BY / DATE:<br>GM 10/2017 | 17.1139/024                               |        |