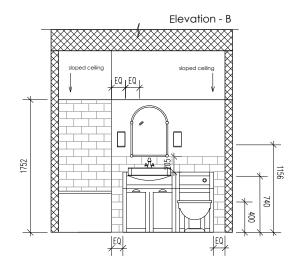

## Washroom Specification:

Nottingham White Semi Inset Combination Unit with Park Royal Back to Wall Toilet:

Vanity cabinet 795mm h x 700mm w x 315mm d Basin 560mm w x450mm d W.C. cabinet 795mm h x 500mm w x 315mm d W.C. 420mm h x 360mm w x 520mm d Concealed cistern 320mm h x 335mm w x 139mm d

## Finishes Specification:

- Wall Tile: Underground White 200 x 100mm Grout: White Mildew Resistant Grout
- Floor Tile: Hellas Marble Floor Tile Grout: White Mildew Resistant Grout

Walls Paint: Inchyra Blue No.289

Ceiling Paint: White No.2005

Skirting and architraves: White No.2005

All trims to be brushed finish S/S (incl. all junctions)

Bathroom Flat 9

| rescent Parade, Hillingdon |                                | DRAWING TITLE:<br>Flat 9 Bathroom Details |        |
|----------------------------|--------------------------------|-------------------------------------------|--------|
|                            | SCALE:<br>1:50 @ A3            | DRAWING NO:                               | REV NC |
| operties Ltd.              | DRAWN BY / DATE:<br>GM 10/2017 | 17.1139/024                               |        |