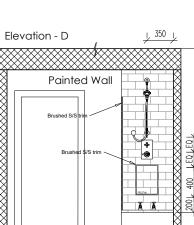

## Washroom Specification:

Nottingham White Semi Inset Combination Unit with Park Royal Back to Wall Toilet:

Vanity cabinet 795mm h x 700mm w x 315mm d Basin 560mm w x450mm d W.C. cabinet 795mm h x 500mm w x 315mm d W.C. 420mm h x 360mm w x 520mm d Concealed cistern 320mm h x 335mm w x 139mm d

Vanity Unit Handles - Traditional chrome handles

Basin Taps - Bristan Cobalt Chrome

Basin Waste Plug - Bristan Round Fliptop Basin Waste Slotted (C W BASIN12 C)

Bath Waste/Overflow - Bristan Clicker Bath Waste (W BTH17 C)

Bath - Aurora 1700 x 700 2TH Steel Enamel Bath

Bath Screen - Newark Hinged Square Bath Screen

Bath Taps - Bristan Cobalt Recessed Dual Control Shower Pack

Bathroom Mirror - Watertec Rectangular Bathroom Mirror ( 700 x 500mm )

## Finishes Specification:

- Wall Tile: Underground White 200 x 100mm Grout: White Mildew Resistant Grout
- Floor Tile: Hellas Marble Floor Tile Grout: White Mildew Resistant Grout

Walls Paint: Inchyra Blue No.289

Ceiling Paint: White No.2005

Skirting and architraves: White No.2005

All trims to be brushed finish S/S (incl. all junctions)

Bathroom Flat 9

| rescent Parade, Hillingdon |                                | DRAWING TITLE:<br>Flat 9 Bathroom Details |        |
|----------------------------|--------------------------------|-------------------------------------------|--------|
|                            | SCALE:<br>1:50 @ A3            | DRAWING NO:                               | REV NC |
| operties Ltd.              | DRAWN BY / DATE:<br>GM 10/2017 | 17.1139/024                               |        |