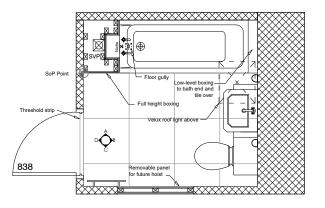

## Washroom Specification:

Nottingham White Semi Inset Combination Unit with Park Royal Back to Wall Toilet:

Vanity cabinet 795mm h x 700mm w x 315mm d Basin 560mm w x450mm d W.C. cabinet 795mm h x 500mm w x 315mm d W.C. 420mm h x 360mm w x 520mm d Concealed cistern 320mm h x 335mm w x 139mm d

Vanity Unit Handles - Traditional chrome handles

Basin Taps - Bristan Cobalt Chrome

Basin Waste Plug - Bristan Round Fliptop Basin Waste Slotted (C W BASIN12 C)

Bath Waste/Overflow - Bristan Clicker Bath Waste (W BTH17 C)

Bath - Aurora 1700 x 700 2TH Steel Enamel Bath

Bath Screen - Newark Hinged Square Bath Screen

Bath Taps - Bristan Cobalt Recessed Dual Control Shower Pack

Bathroom Mirror - Watertec Rectangular Bathroom Mirror ( 700 x 500mm )

## Finishes Specification:

- Wall Tile: Underground White 200 x 100mm Grout: White Mildew Resistant Grout
- Floor Tile: Hellas Marble Floor Tile Grout: White Mildew Resistant Grout

Walls Paint: Inchyra Blue No.289

Ceiling Paint: White No.2005

Skirting and architraves: White No.2005

All trims to be brushed finish S/S (incl. all junctions)

Bathroom Flat 9

| rescent Parade, Hillingdon |                                | DRAWING TITLE:<br>Flat 9 Bathroom Details |        |
|----------------------------|--------------------------------|-------------------------------------------|--------|
|                            | SCALE:<br>1:50 @ A3            | DRAWING NO:                               | REV NC |
| operties Ltd.              | DRAWN BY / DATE:<br>GM 10/2017 | 17.1139/024                               |        |